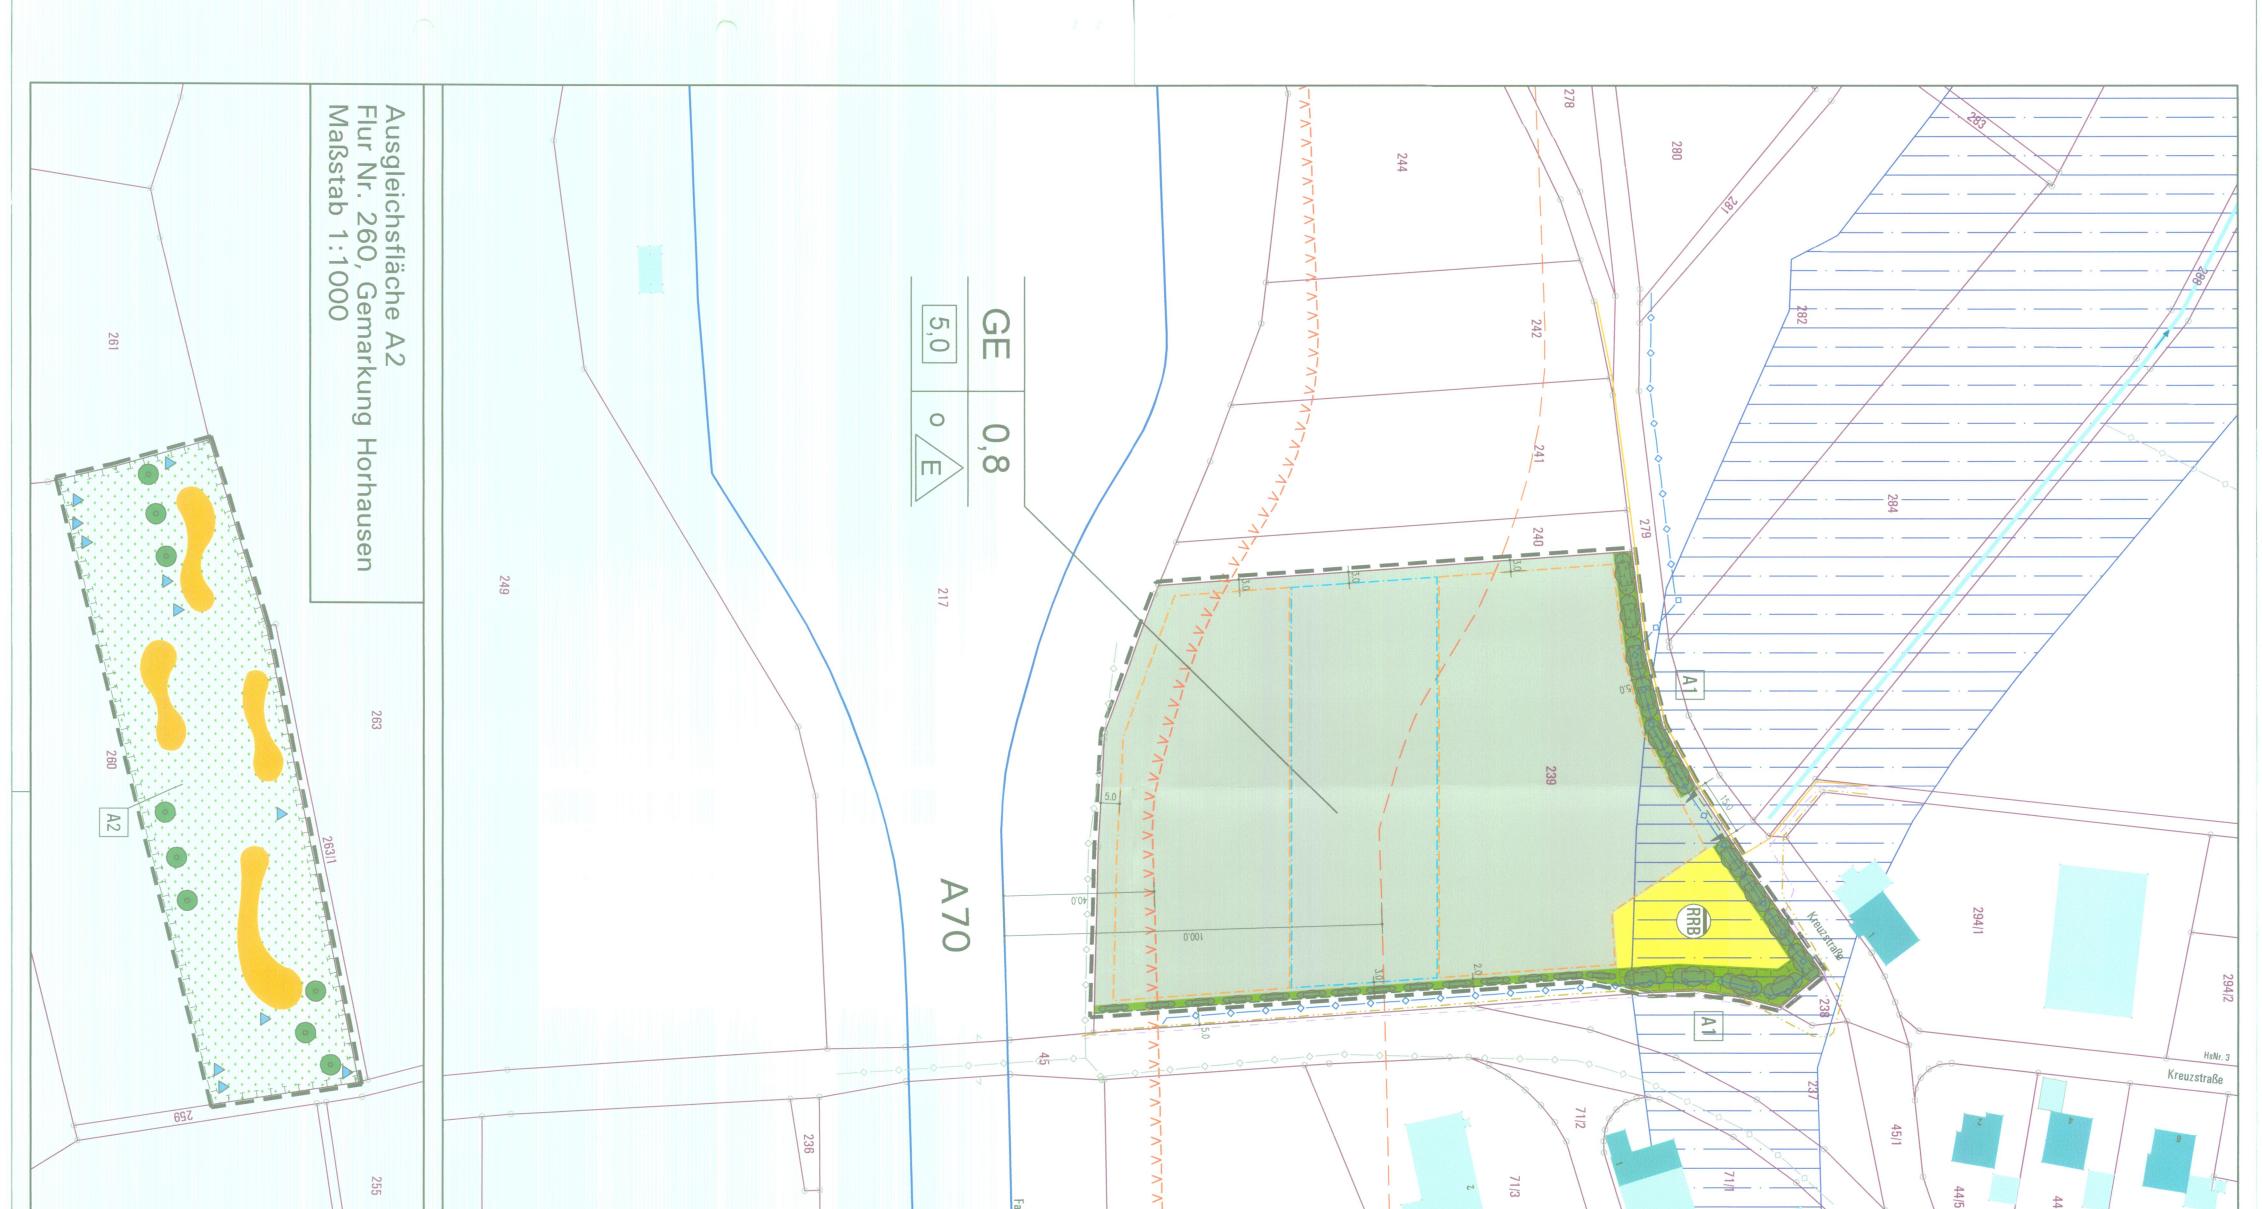

| <ul> <li>Frischwiesenmischung gebietseigener Herkunft (PR 7, UG). In den ersten beiden<br/>Entwicklungsjahren erfolgt eine 2malige Mahd mit Mähgutentfernung (Mitte Juni als<br/>Schröpfschnitt, 2. Schnitt nach Bedarf spätestens Anfang August), anschließend eine<br/>1-2schürige Mahd mit Mähgutentfernung (1. Mahd ca. Mitte/Ende Juni, 2. Mahd nach Bedarf).<br/>Auf Düngung und Pflanzenschutz ist zu verzichten.</li> <li>Pflanzung von 9 Laubbäumen 2. Ordnung, Wildobstbäumen oder Obstbäumen (Pflanzqualität<br/>Hochstamm, 3 x v., STU 14-16) gemäß Pflanzenvorschlagliste B.</li> <li>Auf der Gesamtfläche ist auf Düngung und den Einsatz von Herbiziden, Bioziden und</li> </ul>                                                                                                                                                                                                                                                                                                                                                             |                                                      | 256<br>W S                                     |
|-------------------------------------------------------------------------------------------------------------------------------------------------------------------------------------------------------------------------------------------------------------------------------------------------------------------------------------------------------------------------------------------------------------------------------------------------------------------------------------------------------------------------------------------------------------------------------------------------------------------------------------------------------------------------------------------------------------------------------------------------------------------------------------------------------------------------------------------------------------------------------------------------------------------------------------------------------------------------------------------------------------------------------------------------------------|------------------------------------------------------|------------------------------------------------|
| narkung Horhausen als Fläche für Maßnahmen zum Schutz, zur Pflege und zur<br>lung von Boden, Natur und Landschaft festgesetzt und diesem Bebauungsplan als<br>chsfläche zugeordnet. Folgende Maßnahmen sind vorgesehen:<br>ben des Oberbodens (ca. 25 cm stark) zur Anlage von mehreren flachen Mulden mit<br>Rohbodenstandorten (ca. 875 m²)<br>von ca. 11 Lesesteinhaufen nach KARCH mit ca. 60 cm Bodenabtrag mit Kies/Sand in<br>nd zweischichtigem Aufbau mit Bruchsteinen 200 / 400 und Schroppen 50 / 150.<br>tig Anbau des Aushubs                                                                                                                                                                                                                                                                                                                                                                                                                                                                                                                  |                                                      | 7667                                           |
| en Teilflächen der Fl. Nr. 239 der Gemarkur<br>m Schutz, zur Pflege und zur Entwicklung vi<br>n Bebauungsplan als Ausgleichsflächen mit<br>ß der Planerischen Festsetzungen und Kap.<br>§ n auf 922 m² der Fl.Nr. 239): Anlage von dre<br>etsheimischen Arten gemäß Pflanzschema Æ<br>schnitt der Landschaftsgehölze ist nicht zuläs<br>m breite Säume) werden mit einer kraut- und<br>Bedarf gemäht.                                                                                                                                                                                                                                                                                                                                                                                                                                                                                                                                                                                                                                                       |                                                      | S<br>O<br>O<br>V<br>V<br>V<br>V<br>V<br>V<br>V |
| <ul> <li>Versickerungsbruderide Matshammen</li> <li>Bei der Bebauung und Gestaltung von Freiflächen, einschließlich Stell- und Parkplätzen,<br/>ist der Versiegelungsgrad auf das unbedingt erforderliche Mindestmaß zu beschränken.<br/>Die Belagswahl für die Freiflächen hat sich primär - sofern keine Grundwassergefährdung<br/>besteht und keine funktionalen Gründe zwingend entgegenstehen - auf die Verwendung<br/>versickerungsgünstiger Beläge, wie z.B. Pflaster mit Rasenfuge, versickerungsfähiges Pflaster,<br/>Rasengittersteine, Schotterrasen auszurichten.</li> <li>Rodungs- und Holzungsarbeiten</li> <li>Ggf. erforderliche Gehölzrodungen sind gemäß § 39 BNatSchG außerhalb der<br/>Brutzeiten der Vögel (nicht in der Zeit vom 01.03. bis 30.09.) durchzuführen.</li> <li>Flächen für Maßnahmen zum Schutz, zur Pflege und zur Entwicklung von Boden, Natur und<br/>Landschaft und Anpflanzungen von Bäumen, Sträuchern und sonstigen Bepflanzungen<br/>(§ 9 Abs. 1 Nr. 25 Buchstabe a BauGB)</li> <li>Ausoleichsflächen</li> </ul> | 0 8 0<br>.4 3                                        |                                                |
| rit naturitichen Gelande,<br>Festsetzungen di<br>odens<br>de Oberboden ist insge<br>über 8 Wochen ist der<br>über 8 Wochen ist der<br>n und zum Erhalt des B                                                                                                                                                                                                                                                                                                                                                                                                                                                                                                                                                                                                                                                                                                                                                                                                                                                                                                | . <u>.</u>                                           |                                                |
| <ul> <li>Betracht.</li> <li>Betracht.</li> <li>Betracht.</li> <li>abgitterzäunen bzw. Maschendrahtzäunen in Verbindung<br/>max. 2,0 m zulässig. Stabgitterzäune bzw. Maschendrah<br/>von 0,10 m zum Gelände einhalten.</li> <li>Ngen</li> <li>First- bzw. Gebäudehöhe (Oberkante Attika) beträgt 12,<br/>stoßpunkt der Gebäudeaußenwand mit dem natürlichen u<br/>punkt des Gebäudestandortes.</li> <li>4° - 30°<br/>4° - 7°</li> <li>und Abgrabungen</li> <li>Abgrabungen sind bis zu einer Höhe bzw. Tiefe von max.<br/>chen Gelände, zulässig.</li> </ul>                                                                                                                                                                                                                                                                                                                                                                                                                                                                                                | 7. 6.2<br>7. 5.3                                     | te Autobahn                                    |
| <b>Uber die äußere Gestaltung</b> I<br>attel-, Pult- und Flachdach zulässig.<br>al: Glänzende und spiegelnde Eindecku<br>enkollektoren oder Photovoltaikmodulen<br>r-, zink- und bleigedeckte Dachflächen<br>g der Fassaden hat in gedeckter Farbge<br>l <b>er Baugrundstücke</b><br>ngen kommen auf der Innenseite der A<br>aßnahmen liegen außerhalb der Einzäu<br>undsätzlich dem Geländeverlauf anzupa<br>dungen sind unzulässig.<br>habgrenzen. Eine geschlossene Einfri<br>Aauern, Holz- oder Kunststoffwände.                                                                                                                                                                                                                                                                                                                                                                                                                                                                                                                                        | 5.2<br>5.1<br>5.2<br>5.1<br>5.2<br>5.1<br>5.2<br>5.2 | 71/4                                           |
| aulichen Nutzung im Baugebiet wird wie folgt festgesetzt:<br>Grundflächenzahl (GRZ) Baumassenzahl (BMZ)<br>0,8 5,0<br>de ist in offener Bauweise zu bebauen.<br>i sind zugelassen: Einzelhäuser.<br>ächen gemäß Art. 6 BayBO sind einzuhalten.                                                                                                                                                                                                                                                                                                                                                                                                                                                                                                                                                                                                                                                                                                                                                                                                              | ο ω ω ω<br>Δ Δ Δ Δ                                   |                                                |
| <ul> <li>benbezogenen Bebauungsplans "Horhausen Südwest".</li> <li>Gewerbegebieten gemäß § 8 Abs. 3 BauNVO ausnahmsweis<br/>s. 3 Nr. 1 BauNVO - Wohnungen für Aufsichts- und Bereitsch<br/>Betriebsinhaber und Betriebsleiter, die c<br/>und ihm gegenüber in Grundfläche und<br/>s. 3 Nr. 2 BauNVO - Anlagen für kirchliche, kulturelle, soziale<br/>s. 3 Nr. 3 BauNVO - Vergnügungsstätten<br/>emäß § 1 Abs. 6 Nr. 1 BauNVO nicht zulässig und nicht Besta<br/>benbezogenen Bebauungsplans "Horhausen Südwest".</li> <li>der baulichen Nutzung (§ 9 Abs. 1 Nr. 1 Bau</li> </ul>                                                                                                                                                                                                                                                                                                                                                                                                                                                                           | Ņ                                                    | bamptacher Straße                              |
| des vo<br>erbeg<br>الالالالالالالالالالالالالالالالالالال                                                                                                                                                                                                                                                                                                                                                                                                                                                                                                                                                                                                                                                                                                                                                                                                                                                                                                                                                                                                   |                                                      | 43 10                                          |